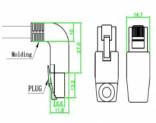

## **Specification**

- Connectors:
- 1 x RJ45 male angled >
- 1 x RJ45 male straight
- 1:1 connected
- Cat.6A specification
- S/STP
- Copper cable
- LS0H (halogen free)
- Cable gauge: 26 AWG
- · Colour: grey
- · Cable length: ca. 0.5 m