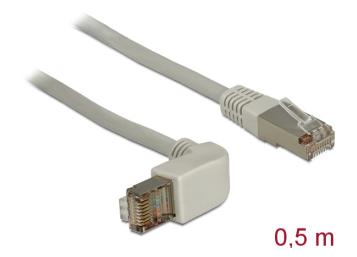

# Delock Cable RJ45 Cat.6A SSTP angled / straight 0,5 m

## Description

This network cable by Delock can be used to connect different networking devices, e.g. a NIC to a switch or a patch panel. The angled plug enables a space-saving installation in tight spaces behind appliances or in network closets.

## **Specification**

- Connectors:
- 1 x RJ45 male angled >
- 1 x RJ45 male straight
- 1:1 connected
- Cat.6A specification
- S/STP
- Copper cable
- LS0H (halogen free)
- Cable gauge: 26 AWG
- · Colour: grey
- · Cable length: ca. 0.5 m